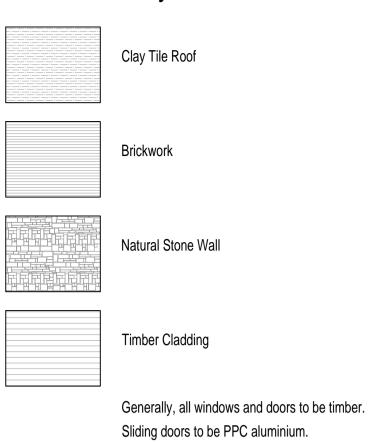

| Septem   | 2 1:100 @ A1 aber 2020 Drawn by:LM Approved: 005 03A                         |  |  |

All dimensions to be checked on site prior to the commencement of any construction.

This drawing may not be reproduced without written consent from Masters Architecture.

Masters ARCHITECTURE
The Studio, 22 Tower Close, Emmer Green, Berkshire, RG4 8UU

Tel: 07966489926, E-mail: office@mastersarchitecture.uk





## Proposed North Elevation

1:100 @ A1



## **Proposed South Elevation**

1:100 @ A1



## Proposed Ground Floor Plan 1:100 @ A1



## Proposed East (Street) Elevation

1:100 @ A1



## **Proposed West Elevation**

1:100 @ A1



#### Proposed First Floor Plan 1:100 @ A1



Proposed Roof Plan 1:100 @ A1

## Materials Key:





Typical Section A-A 1:100 @ A1

## Planning

| A                                                                                                            | 30.11.20                          | Minor adj                    | sustments to boundary fence.                                                          |  |  |  |
|--------------------------------------------------------------------------------------------------------------|-----------------------------------|------------------------------|---------------------------------------------------------------------------------------|--|--|--|
| Revision:                                                                                                    | Date:                             | Change:                      |