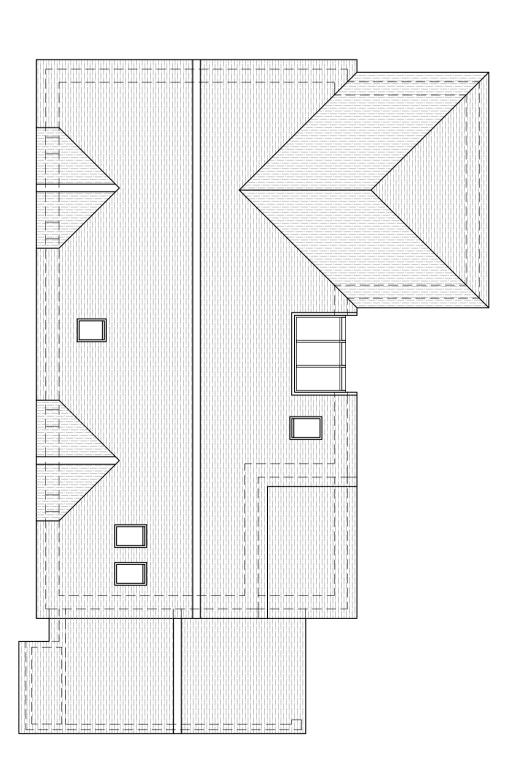

| Septem   | 2 1:100 @ A1 aber 2020 Drawn by:LM Approved: 005 03A                         |  |  |

All dimensions to be checked on site prior to the commencement of any construction.

This drawing may not be reproduced without written consent from Masters Architecture.

Masters ARCHITECTURE
The Studio, 22 Tower Close, Emmer Green, Berkshire, RG4 8UU

Tel: 07966489926, E-mail: office@mastersarchitecture.uk





## Proposed North Elevation

1:100 @ A1



## **Proposed South Elevation**

1:100 @ A1



## Proposed Ground Floor Plan 1:100 @ A1



## Proposed East (Street) Elevation

1:100 @ A1



## **Proposed West Elevation**

1:100 @ A1



#### Proposed First Floor Plan 1:100 @ A1



Proposed Roof Plan 1:100 @ A1

## Materials Key:





Typical Section A-A 1:100 @ A1

## Planning

| A                                                                                                            | 30.11.20                          | Minor adj                    | sustments to boundary fence.                                                          |  |  |  |
|--------------------------------------------------------------------------------------------------------------|-----------------------------------|------------------------------|---------------------------------------------------------------------------------------|--|--|--|
| Revision:                                                                                                    | Date: