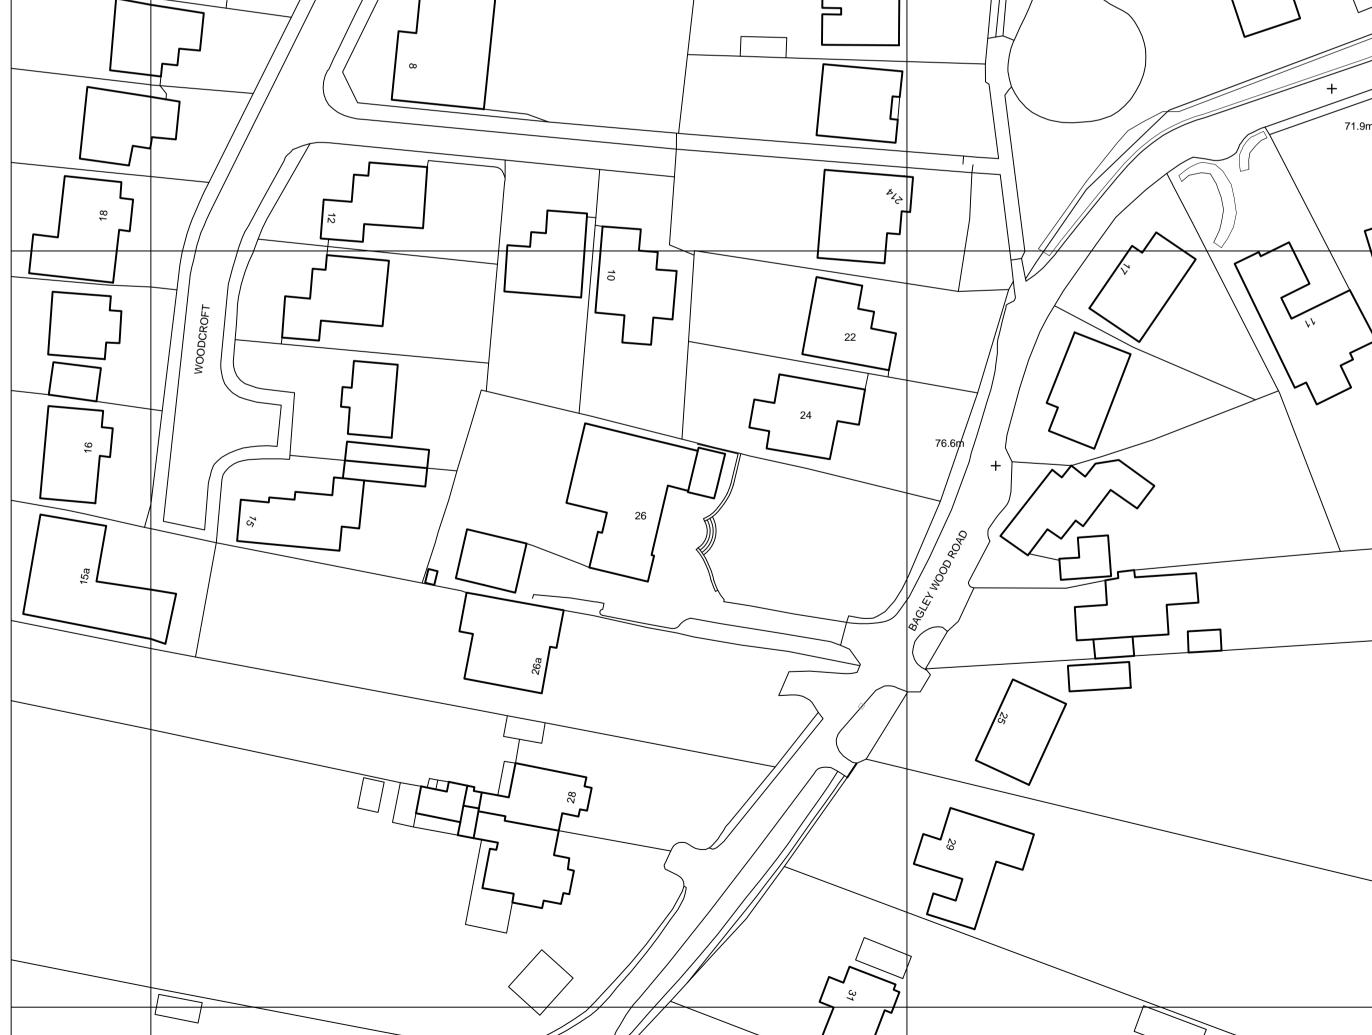

## Appendix 1 Ordnance Survey (c) Crown Copyright 2020. All rights reserved. Licence number 100022432 Location Plan Site Area: 0.16 hectares 1:1250 @ A1 No. 26a

Existing Site Plan

Scale 1:200

## Planning

Existing site levels added. A 30.11.20 Client: Mr & Mrs Lynch
Project: 26 Bagley Wood Road, Kennington, OX15LY Drawing: Location, Block & Existing Site Plans

Scale: 1:1250, 1:500 & 1:200 @ A1

Date: September 2020 Drawn by: LM Approved: Drawing No: 2005~01A

ALL COPYRIGHT RESERVED All dimensions to be checked on site prior to the commencement of any construction.

This drawing may not be reproduced without written consent from Masters Architecture.