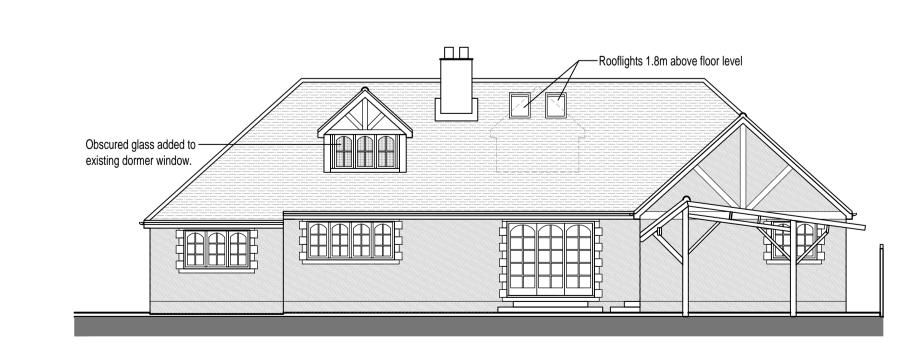

COPYRIGHT RESERVED All dimensions to be checked on site prior to the commencement of any construction.

This drawing may not be reproduced without written consent from Masters Architecture.

The Studio, 22 Tower Close, Emmer Green, Berkshire, RG4 8UU Tel: 07966489926, E-mail: office@mastersarchitecture.uk



Existing Dwelling:
Existing Partial First Floor Plan
1:100 @ A1



1:100 @ A1

Bedroom

Existing Dwelling:
Proposed Partial First Floor Plan
1:100 @ A1



Existing Dwelling:
Proposed Partial Roof Plan
1:100 @ A1

### **Outline Sections:**



Existing East-West Site Section



Existing Dwelling - Existing East Elevation

1:100 @ A1

# No. 24

Existing North-South Site Section Through Boundary
1:200 @ A1

## Materials Key:



### **Outline Sections:**



Proposed East-West Site Section



Existing Dwelling - Proposed East Elevation



Proposed North-South Site Section Through Boundary
1:200 @ A1

## Planning

| A                                                                                                                                                  | 30.11.20 | Existing & proposed site levels added.  Minor adjustments to boundary fence. |  |  |
|----------------------------------------------------------------------------------------------------------------------------------------------------|----------|------------------------------------------------------------------------------|--|--|
| Revision:                                                                                                                                          | Date:    | Change: