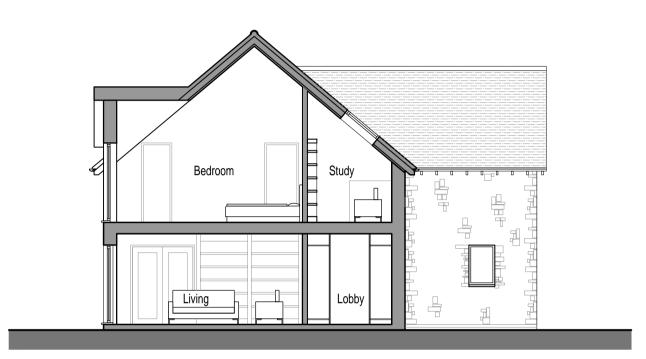

| Septem   | 2 1:100 @ A1 aber 2020 Drawn by:LM Approved: 005 03A                         |  |  |

All dimensions to be checked on site prior to the commencement of any construction.

This drawing may not be reproduced without written consent from Masters Architecture.

Masters ARCHITECTURE
The Studio, 22 Tower Close, Emmer Green, Berkshire, RG4 8UU

Tel: 07966489926, E-mail: office@mastersarchitecture.uk





## Proposed North Elevation

1:100 @ A1



## **Proposed South Elevation**

1:100 @ A1



## Proposed Ground Floor Plan 1:100 @ A1



## Proposed East (Street) Elevation

1:100 @ A1



## **Proposed West Elevation**

1:100 @ A1



#### Proposed First Floor Plan 1:100 @ A1



Proposed Roof Plan 1:100 @ A1

## Materials Key:





Typical Section A-A 1:100 @ A1

## Planning

| A                                                                                                            | 30.11.20                          | Minor adj                    | sustments to boundary fence.                                                          |  |  |  |
|--------------------------------------------------------------------------------------------------------------|-----------------------------------|------------------------------|---------------------------------------------------------------------------------------|--|--|--|
| Revision:                                                                                                    | Date:                             | Change:                      |