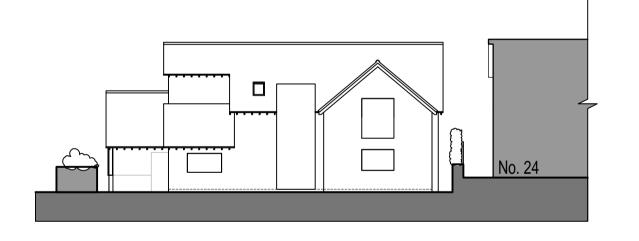

on site prior to the commencement of any construction.

This drawing may not be reproduced without written consent from Masters Architecture.

The Studio, 22 Tower Close, Emmer Green, Berkshire, RG4 8UU Tel: 07966489926, E-mail: office@mastersarchitecture.uk



Existing Dwelling:
Existing Partial First Floor Plan
1:100 @ A1



1:100 @ A1

Bedroom

Existing Dwelling:
Proposed Partial First Floor Plan
1:100 @ A1



Existing Dwelling:
Proposed Partial Roof Plan
1:100 @ A1

### **Outline Sections:**



Existing East-West Site Section



Existing Dwelling - Existing East Elevation

1:100 @ A1

# No. 24

Existing North-South Site Section Through Boundary
1:200 @ A1

## Materials Key:



### **Outline Sections:**



Proposed East-West Site Section



Existing Dwelling - Proposed East Elevation



Proposed North-South Site Section Through Boundary
1:200 @ A1

## Planning

| A                                                                                                                                                  | 30.11.20 | Existing & proposed site levels added.  Minor adjustments to boundary fence. |  |  |
|----------------------------------------------------------------------------------------------------------------------------------------------------|----------|------------------------------------------------------------------------------|--|--|
| Revision:                                                                                                                                          | Date:    | Change: