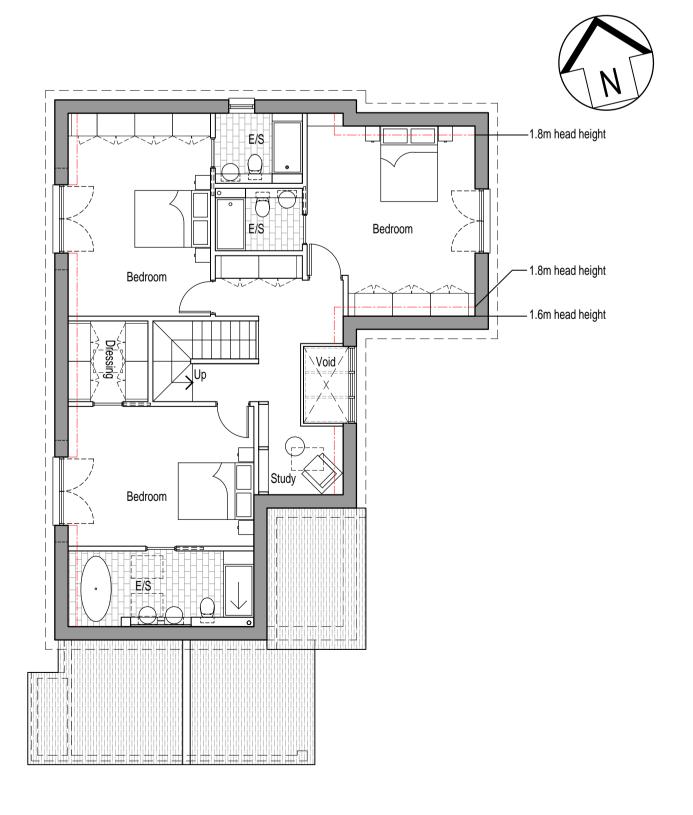

|  |  |
| Date:                                                                                                                                              | Septem   | 2 1:100 @ A1 aber 2020 Drawn by:LM Approved: 005 03A                         |  |  |

All dimensions to be checked on site prior to the commencement of any construction.

This drawing may not be reproduced without written consent from Masters Architecture.

Masters ARCHITECTURE
The Studio, 22 Tower Close, Emmer Green, Berkshire, RG4 8UU

Tel: 07966489926, E-mail: office@mastersarchitecture.uk





## Proposed North Elevation

1:100 @ A1



## **Proposed South Elevation**

1:100 @ A1



## Proposed Ground Floor Plan 1:100 @ A1



## Proposed East (Street) Elevation

1:100 @ A1



## **Proposed West Elevation**

1:100 @ A1



#### Proposed First Floor Plan 1:100 @ A1



Proposed Roof Plan 1:100 @ A1

## Materials Key:





Typical Section A-A 1:100 @ A1

## Planning

| A                                                                                                            | 30.11.20                          | Minor adj                    | sustments to boundary fence.                                                          |  |  |  |
|--------------------------------------------------------------------------------------------------------------|-----------------------------------|------------------------------|---------------------------------------------------------------------------------------|--|--|--|
| Revision: