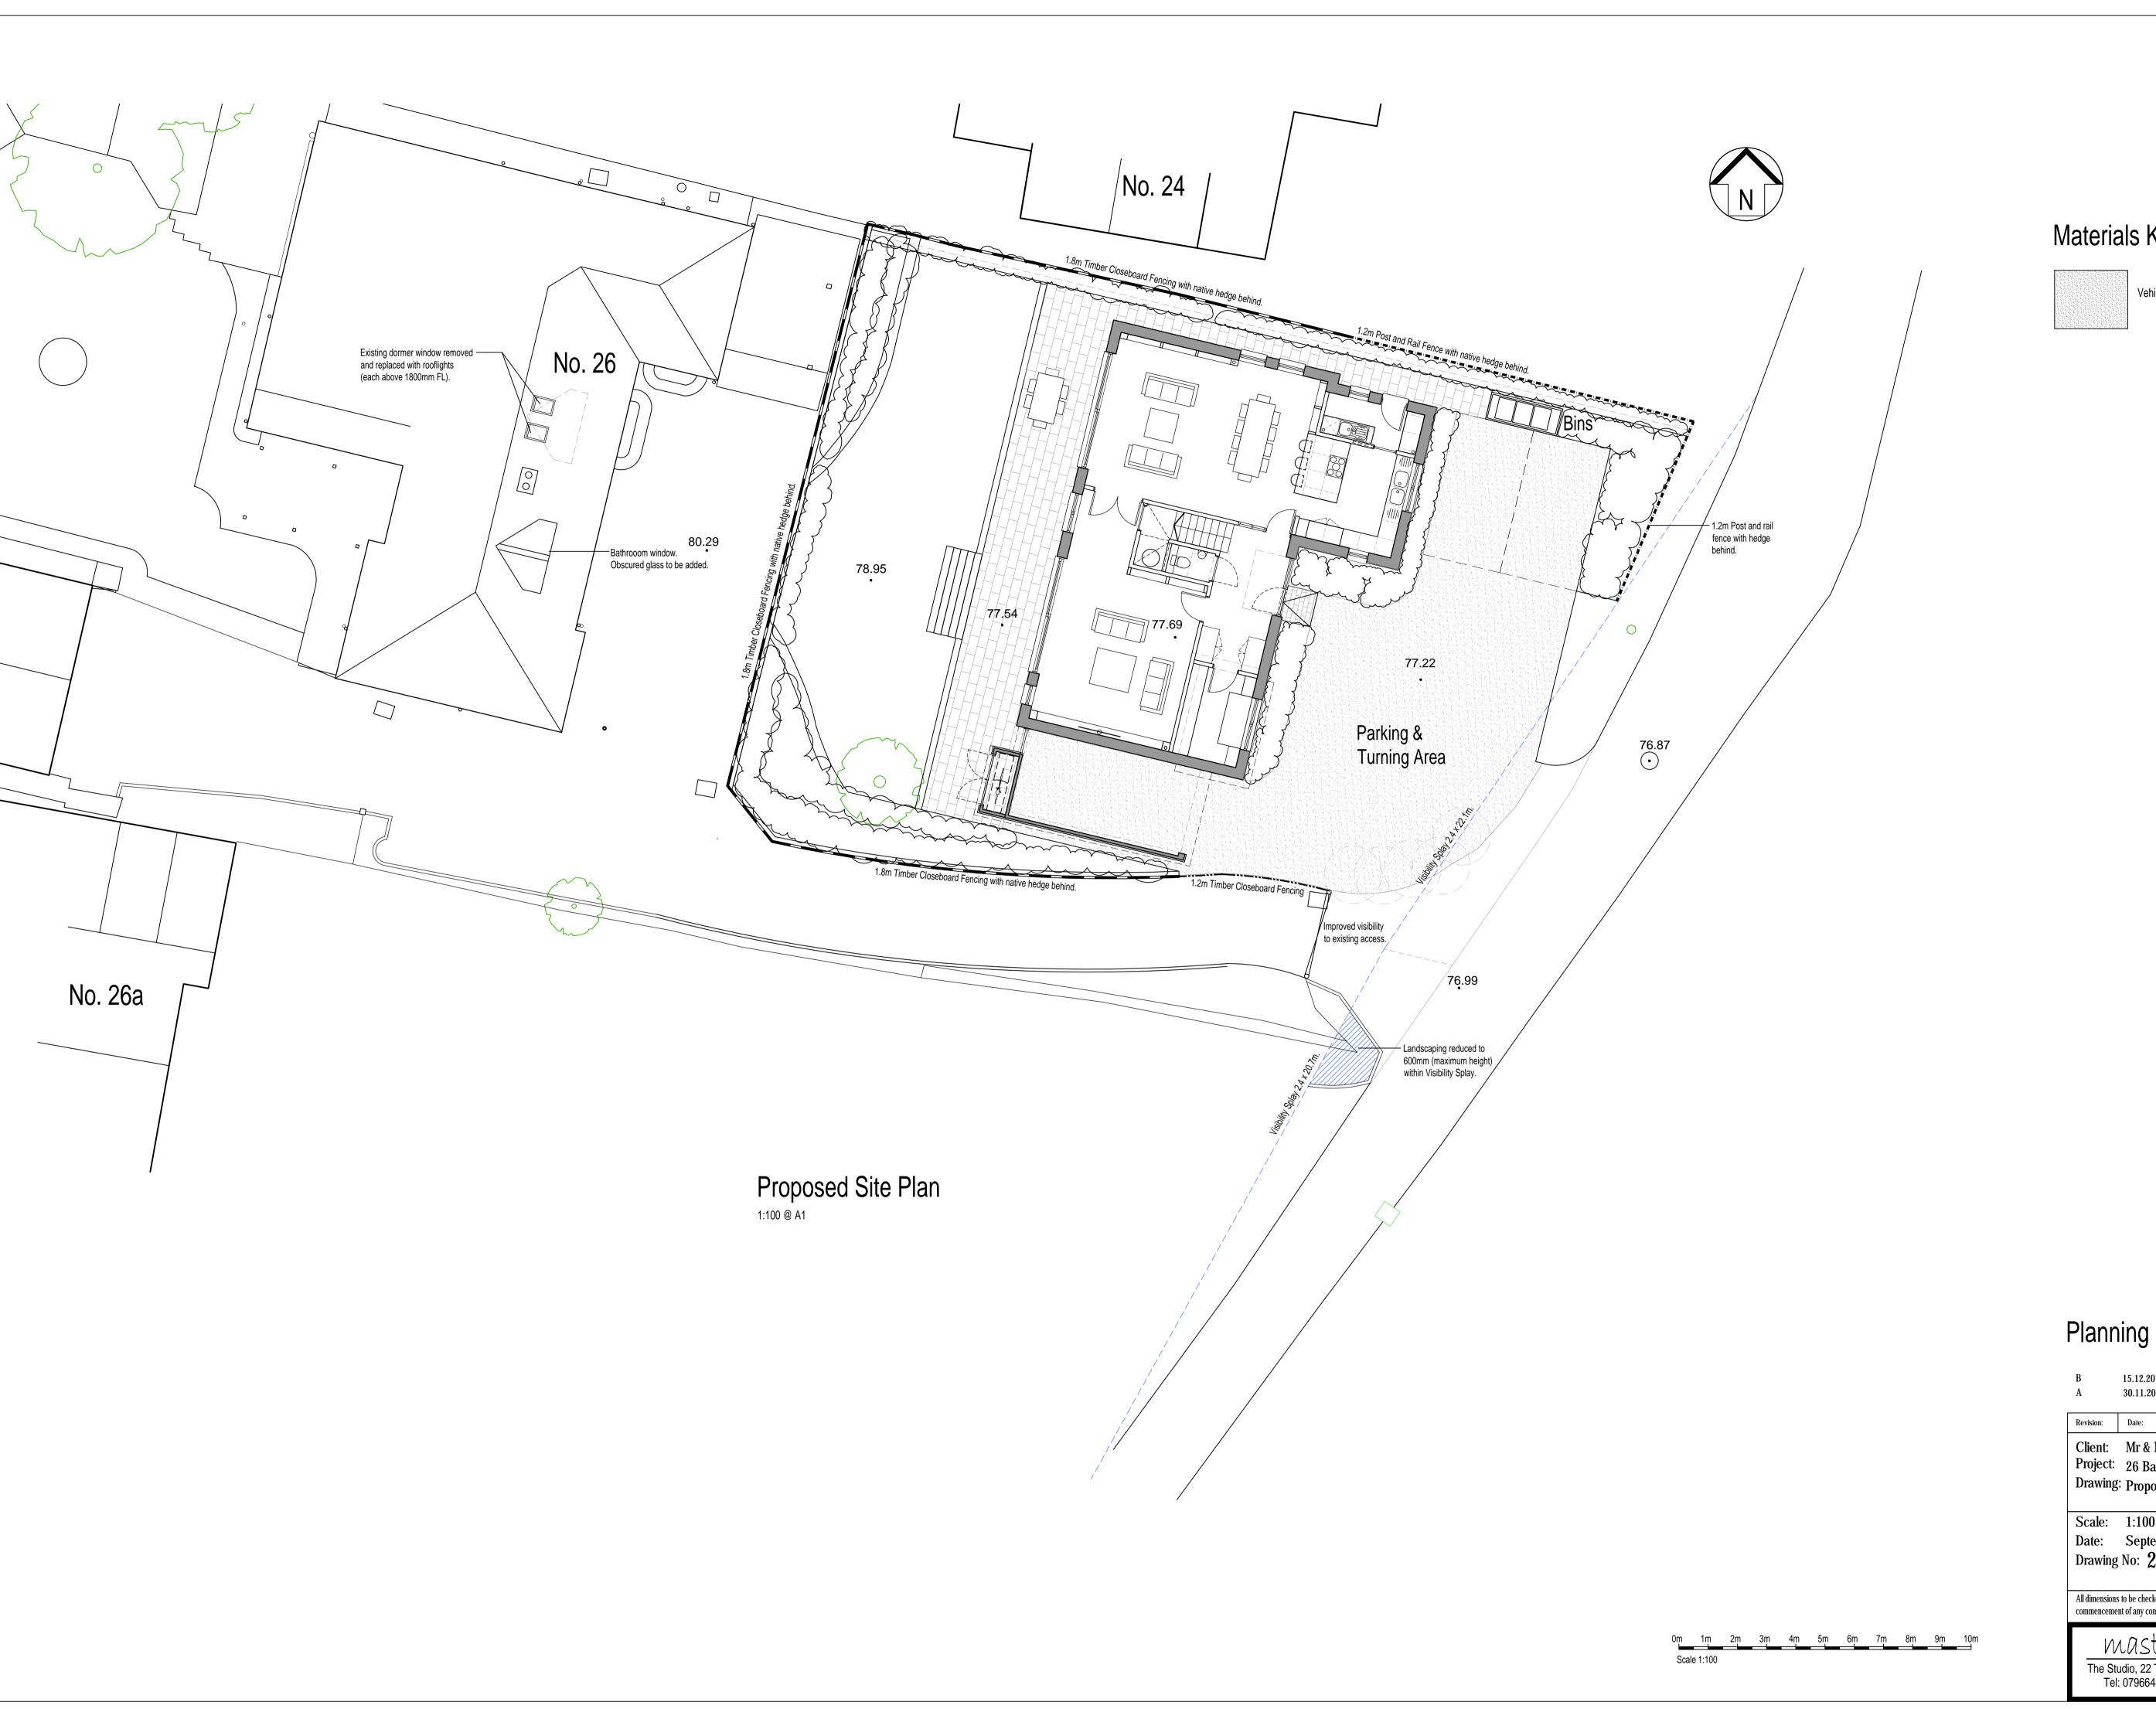

## Materials Key:

Vehicle access and parking: gravel

Minor adjustments to boundary fence. Proposed site levels added. Minor adjustments to boundary fence.

Revision: Date:

Client: Mr & Mrs Lynch
Project: 26 Bagley Wood Road, Kennington, OX15LY

Drawing: Proposed Site Plan

Scale: 1:100 @ A1

 $\begin{array}{cccc} \text{Date:} & \text{September 2020} & \text{Drawn by:LM} & \text{Approved:} \\ \text{Drawing No:} & 2005 & 02B \end{array}$ 

ALL COPYRIGHT RESERVED © All dimensions to be checked on site prior to the commencement of any construction.

## Materials Key: