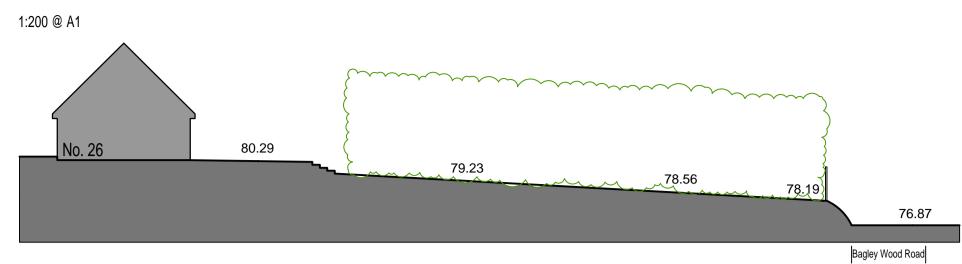

levels added. A 30.11.20 Client: Mr & Mrs Lynch
Project: 26 Bagley Wood Road, Kennington, OX15LY Drawing: Location, Block & Existing Site Plans

Scale: 1:1250, 1:500 & 1:200 @ A1

Date: September 2020 Drawn by: LM Approved: Drawing No: 2005~01A

ALL COPYRIGHT RESERVED All dimensions to be checked on site prior to the commencement of any construction.

This drawing may not be reproduced without written consent from Masters Architecture.

The Studio, 22 Tower Close, Emmer Green, Berkshire, RG4 8UU Tel: 07966489926, E-mail: office@mastersarchitecture.uk



Existing Dwelling:
Existing Partial First Floor Plan
1:100 @ A1



1:100 @ A1

Bedroom

Existing Dwelling:
Proposed Partial First Floor Plan
1:100 @ A1



Existing Dwelling:
Proposed Partial Roof Plan
1:100 @ A1

### **Outline Sections:**



Existing East-West Site Section



Existing Dwelling - Existing East Elevation

1:100 @ A1

# No. 24

Existing North-South Site Section Through Boundary
1:200 @ A1

## Materials Key:



### **Outline Sections:**



Proposed East-West Site Section



Existing Dwelling - Proposed East Elevation



Proposed North-South Site Section Through Boundary
1:200 @ A1

## Planning

| A                                                                                                                                                  | 30.11.20 | Existing & proposed site levels added.  Minor adjustments to boundary fence. |  |  |
|----------------------------------------------------------------------------------------------------------------------------------------------------|----------|-----------------