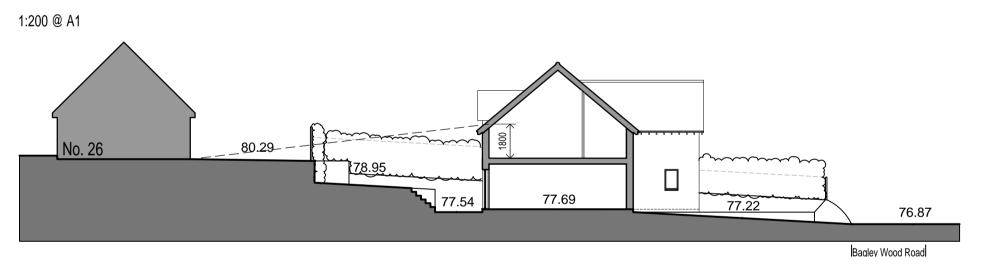

### **Outline Sections:**

Proposed East-West Site Section

Existing Dwelling - Proposed East Elevation

Proposed North-South Site Section Through Boundary
1:200 @ A1