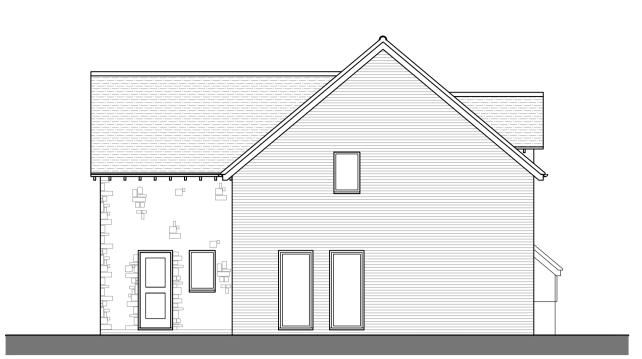

: Mr & Mrs Lynch Project: 26 Bagley Wood Road, Kennington, OX15LY Drawing: Existing Dwelling Existing & Proposed Plans, Elevations & Section |          |                                                                              |  |  |
| Date:                                                                                                                                              | Septem   | 2 1:100 @ A1 aber 2020 Drawn by:LM Approved: 005 03A                         |  |  |

All dimensions to be checked on site prior to the commencement of any construction.

This drawing may not be reproduced without written consent from Masters Architecture.

Masters ARCHITECTURE
The Studio, 22 Tower Close, Emmer Green, Berkshire, RG4 8UU

Tel: 07966489926, E-mail: office@mastersarchitecture.uk





## Proposed North Elevation

1:100 @ A1



## **Proposed South Elevation**

1:100 @ A1



## Proposed Ground Floor Plan 1:100 @ A1



## Proposed East (Street) Elevation

1:100 @ A1



## **Proposed West Elevation**

1:100 @ A1



#### Proposed First Floor Plan 1:100 @ A1



Proposed Roof Plan 1:100 @ A1

## Materials Key:





Typical Section A-A 1:100 @ A1

## Planning

| A                                                                                                            | 30.11.20                          | Minor adj                    | sustments to boundary fence.                                                          |  |  |  |
|--------------------------------------------------------------------------------------------------------------|----------------------------------