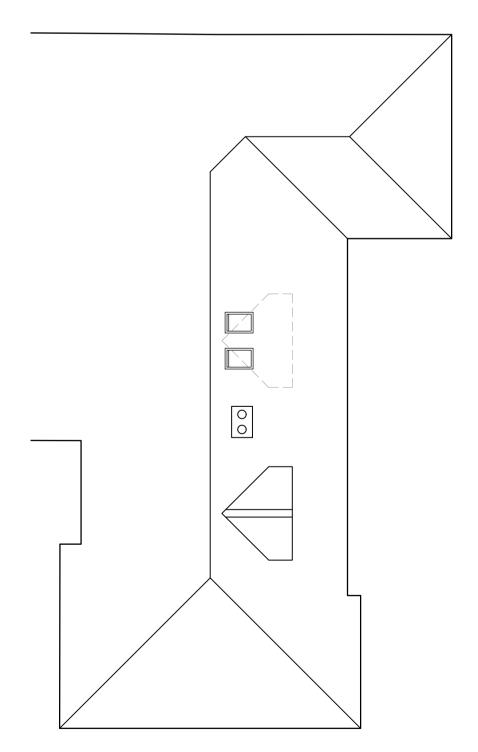

s 1:1250 @ A1 No. 26a

Existing Site Plan

Scale 1:200





## Planning

Existing site levels added. A 30.11.20 Client: Mr & Mrs Lynch
Project: 26 Bagley Wood Road, Kennington, OX15LY Drawing: Location, Block & Existing Site Plans

Scale: 1:1250, 1:500 & 1:200 @ A1

Date: September 2020 Drawn by: LM Approved: Drawing No: 2005~01A

ALL COPYRIGHT RESERVED All dimensions to be checked on site prior to the commencement of any construction.

This drawing may not be reproduced without written consent from Masters Architecture.

The Studio, 22 Tower Close, Emmer Green, Berkshire, RG4 8UU Tel: 07966489926, E-mail: office@mastersarchitecture.uk



Existing Dwelling:
Existing Partial First Floor Plan
1:100 @ A1



1:100 @ A1

Bedroom

Existing Dwelling:
Proposed Partial First Floor Plan
1:100 @ A1



Existing Dwelling:
Proposed Partial Roof Plan
1:100 @ A1

### **Outline Sections:**



Existing East-West Site Section



Existing Dwelling - Existing East Elevation

1:100 @ A1

# No. 24

Existing North-South Site Section Through Boundary
1:200 @ A1

## Materials Key:



### **Outline Sections:**



Proposed East-West Site Section



Existing Dwelling - Proposed East Elevation



Proposed North-South Site Section Through Boundary
1:200 @ A1

## Planning

| A                                                                                                                                                  | 30.11.20 | Existing & proposed site levels added.  Minor adjustments to boundary fence. |  |  |
|------------------------------------------------------------------------------------------