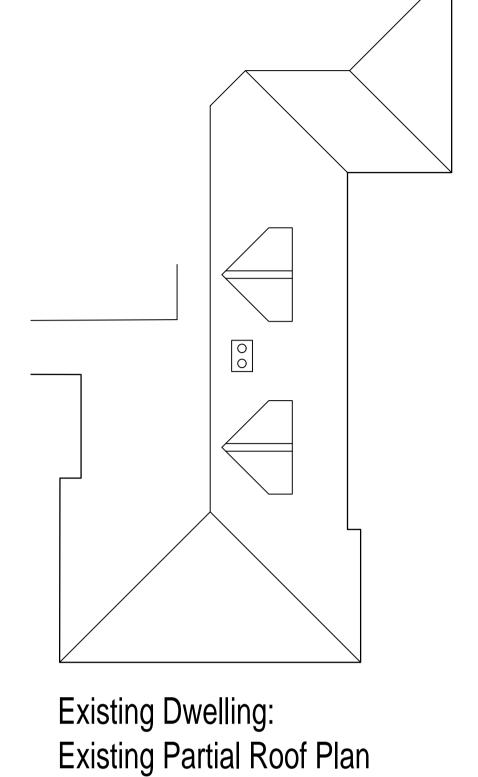

020. All rights reserved. Licence number 100022432 Location Plan Site Area: 0.16 hectares 1:1250 @ A1 No. 26a

Existing Site Plan

Scale 1:200





## Planning

Existing site levels added. A 30.11.20 Client: Mr & Mrs Lynch
Project: 26 Bagley Wood Road, Kennington, OX15LY Drawing: Location, Block & Existing Site Plans

Scale: 1:1250, 1:500 & 1:200 @ A1

Date: September 2020 Drawn by: LM Approved: Drawing No: 2005~01A

ALL COPYRIGHT RESERVED All dimensions to be checked on site prior to the commencement of any construction.

This drawing may not be reproduced without written consent from Masters Architecture.

The Studio, 22 Tower Close, Emmer Green, Berkshire, RG4 8UU Tel: 07966489926, E-mail: office@mastersarchitecture.uk



Existing Dwelling:
Existing Partial First Floor Plan
1:100 @ A1



1:100 @ A1

Bedroom

Existing Dwelling:
Proposed Partial First Floor Plan
1:100 @ A1



Existing Dwelling:
Proposed Partial Roof Plan
1:100 @ A1

### **Outline Sections:**



Existing East-West Site Section



Existing Dwelling - Existing East Elevation

1:100 @ A1

# No. 24

Existing North-South Site Section Through Boundary
1:200 @ A1

## Materials Key:



### **Outline Sections:**



Proposed East-West Site Section



Existing Dwelling - Proposed East Elevation



Proposed North-South Site Section Through Boundary
1:200 @ A1

## Planning

| A                                                                                                                                                  | 30.11.20 | Existing & proposed site levels added.  Minor adjustments to boundary fence. |  |  |
|--